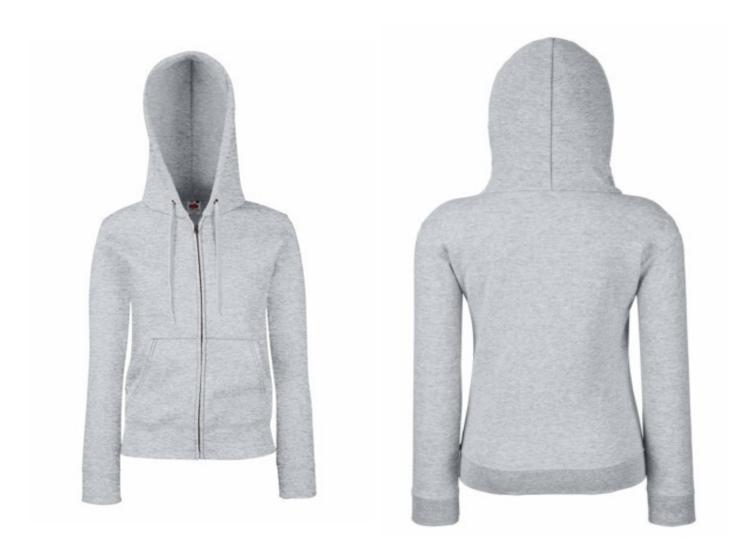

# FRUIT OF THE LOOM, LADIES PREMIUM HOODED SWEAT JACKET, WOMEN'S HOODED SWEATSHIRT, ASH GRAY, L

### **Basic informations**

Size: L

Package: 24 Length: 52 Width: 35 Height: 61

Color: Ash gray

Size: L

## **Specification**

Fruit of the Loom, Ladies Premium Hooded Sweat Jacket, women's hooded sweatshirt, ash gray, L. Women's sweatshirt, hooded and sweatshirt, 70% cotton and 30% polyester sweatshirt, 260 gm/m2, sweatshirt it has pockets, a slightly waist-high sweatshirt, a metal cibzar, a base-colored sweatshirt, and a hooded sweatshirt and sleeves. Branding: DTG, screen printing, flex, flock, embroidery